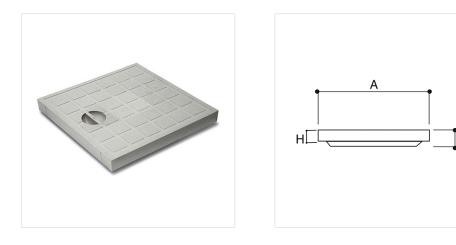

## **PVC Pedestrian cover**

| Codice  | RAL  | A (mm) | DIM (mm) | H (mm) | H1 (mm) | kn | MATERIAL |
|---------|------|--------|----------|--------|---------|----|----------|
| E682004 | 7035 | 187    | 200x200  | 20     | 25      | 14 | PVC      |
| E683004 | 7035 | 284    | 300x300  | 20     | 30      | 20 | PVC      |
| E684004 | 7035 | 383    | 400x400  | 25     | 35      | 25 | PVC      |
| E684504 | 7035 | 432    | 450x450  | 25     | 40      | 29 | PVC      |
| E685504 | 7035 | 534    | 550x550  | 34     | 45      | 26 | PVC      |

H1