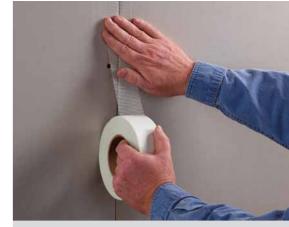

### **Ultra-Thin Drywall Tape**

### For Seamless Drywall Finishing and Wall Repair

- Thinner profile Over 30% thinner than standard paper drywall tape and regular fiberglass mesh tape without compromising strength.
- **Fiberglass mesh** Creates a high strength, seamless surface that's easy to conceal.
- Self-adhesive tape Saves time by eliminating the need for a pre-bedding coat.
- **Ideal for butt-end joints** A thinner profile requires less compound for easier feathering and sanding.
- No blisters and bubbles An open mesh design means as smooth finish every time.
- Increased strength 50% more intersection points and an increased number of fabric yarns for unparalleled durability.
  Strength-to-first-crack testing proves that Perfect Finish is stronger than standard fiberglass mesh.

### Perfect Finish Ultra-Thin Drywall Tape

FibaTape® Perfect Finish ultra-thin drywall tape is perfect for both professionals and do-it-yourselfers. The 90m roll makes big projects a breeze, while the 20m roll is ideal for smaller jobs and home repairs.