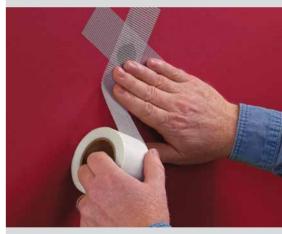

ble in 20 m x 48 mm and 90 m x 48 mm rolls.

## FibaTape® offers a full line of products for wall finishing

The FibaTape® family of products includes a complete range of innovative drywall joint tapes and cracks repair products, each offering strength, flexibility, easy installation and considerable cost savings. By focusing product development on contractor needs, FibaTape has become the brand professionals turn to for quick and easy drywall finishing and repair solutions.

#### For more information, visit our website www.fibatape.com

#### To contact us

ADFORS Construction Products Europe Saint-Gobain ADFORS CZ Sokolovská 106 570 21 Litomyšl Czech Republic Phone: +420 461 651 111

Fax: +420 461 612 769





Self-adhesive tape saves time by eliminating the need for a pre-bedding coat.





Ideal for hole repairs and crack reinforcement on all types of walls.