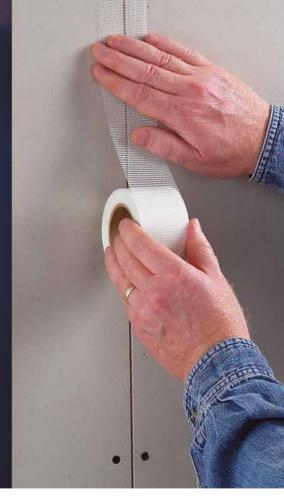

#### To contact us

ADFORS Construction Products Europe Saint-Gobain ADFORS CZ Sokolovská 106 570 21 Litomyšl Czech Republic Phone: +420 461 651 111

Fax: +420 461 612 769

Self-adhesive tape saves time by eliminating the need for a pre-bedding coat.

Ideal for hole repairs and crack reinforcement on all types of walls.