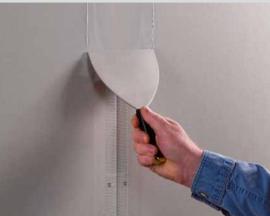

### For Seamless Drywall Finishing and Wall Repair

- Thinner profile Over 30% thinner than standard paper drywall tape and regular fiberglass mesh tape without compromising strength.
- **Fiberglass mesh** Creates a high strength, seamless surface that's easy to conceal.
- Self-adhesive tape Saves time by eliminating the need for a pre-bedding coat.
- **Ideal for butt-end joints** A thinner profile requires less compound for easier feathering and sanding.
- No blisters and bubbles An open mesh design means as smooth finish every time.
- Increased strength 50% more intersection points and an increased number of fabric yarns for unparalleled durability.
  Strength-to-first-crack testing proves that Perfect Finish is stronger than standard fiberglass mesh.