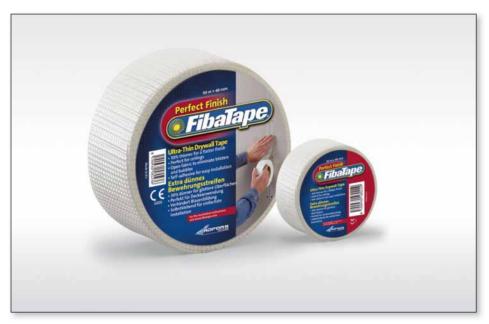

### Perfect Finish Ultra-Thin Drywall Tape

FibaTape® Perfect Finish ultra-thin drywall tape is perfect for both professionals and do-it-yourselfers. The 90m roll makes big projects a breeze, while the 20m roll is ideal for smaller jobs and home repairs.

Available in 20 m x 48 mm and 90 m x 48 mm rolls.