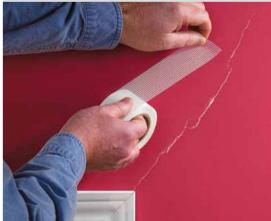

e in 20 m x 48 mm and 90 m x 48 mm rolls.

## FibaTape® offers a full line of products for wall finishing

The FibaTape® family of products includes a complete range of innovative drywall joint tapes and cracks repair products, each offering strength, flexibility, easy installation and considerable cost savings. By focusing product development on contractor needs, FibaTape has become the brand professionals turn to for quick and easy drywall finishing and repair solutions.

#### For more information, visit our website www.fibatape.com

#### To contact us

ADFORS Construction Products Europe Saint-Gobain ADFORS CZ Sokolovská 106 570 21 Litomyšl Czech Republic Phone: +420 461 651 111

Fax: +420 461 612 769





Self-adhesive tape saves time by eliminating the need for a pre-bedding coat.





Ideal for hole repairs and crack reinforcement on all types of walls.