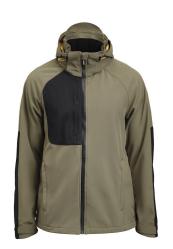

## 1391 Softshell Jacket

### **DESCRIPTION**

Softshell jacket with reinforcement/ contrasts on sleeves and chest pocket. Removable hood, elastic drawstring around opening. Zipped frontpockets and chest pocket on right side. Inside in bird eye knit gives a good moister transport. Delrin zip at front with water repellent zip tape. Jacket is adjustable with elastic cord at bottom hem. Prebent sleeves, adjustable at bottom with velcro-straps. Water column: 3000 mm. Breathability: 3000 g/m² 24h. Shell fabric has a fluorine-free finish. BIONIC-FINISH® DWR-treatment. Certified according Oeko-tex

### **COMPOSITION**

Weight: 260 g/m<sup>2</sup>.

92% Polyester, 8% Elastane, inside in"birdeye knit" 100% Polyester, 260 g/m2. Fabric 2: 100% Nylon Gender: Men