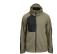

## 1391 Softshell Jacket

### **DESCRIPTION**

Softshell jacket with reinforcement/ contrasts on sleeves and chest pocket. Removable hood, elastic drawstring around opening. Zipped frontpockets and chest pocket on right side. Inside in bird eye knit gives a good moister transport. Delrin zip at front with water repellent zip tape. Jacket is adjustable with elastic cord at bottom hem. Prebent sleeves, adjustable at bottom with velcro-straps. Water column: 3000 mm. Breathability: 3000 g/m² 24h. Shell fabric has a fluorine-free finish. BIONIC-FINISH® DWR-treatment. Certified according Oeko-tex

### **COMPOSITION**

Weight: 260 g/m<sup>2</sup>.

92% Polyester, 8% Elastane, inside in"birdeye knit" 100% Polyester, 260 g/m2. Fabric 2: 100% Nylon Gender: Men