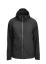

## 1391 Softshell Jacket

### **DESCRIPTION**

Softshell jacket with reinforcement/ contrasts on sleeves and chest pocket. Removable hood, elastic drawstring around opening. Zipped frontpockets and chest pocket on right side. Inside in bird eye knit gives a good moister transport. Delrin zip at front with water repellent zip tape. Jacket is adjustable with elastic cord at bottom hem. Prebent sleeves, adjustable at bottom with velcro-straps. Water column: 3000 mm. Breathability: 3000 g/m² 24h. Shell fabric has a fluorine-free finish. BIONIC-FINISH® DWR-treatment. Certified according Oeko-tex