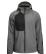

## 1391 Softshell Jacket

### **DESCRIPTION**

Softshell jacket with reinforcement/ contrasts on sleeves and chest pocket. Removable hood, elastic drawstring around opening. Zipped frontpockets and chest pocket on right side. Inside in bird eye knit gives a good moister transport. Delrin zip at front with water repellent zip tape. Jacket is adjustable with elastic cord at bottom hem. Prebent sleeves, adjustable at bottom with velcro-straps. Water column: 3000 mm. Breathability: 3000 g/m² 24h. Shell fabric has a fluorine-free finish. BIONIC-FINISH® DWR-treatment. Certified according Oeko-tex