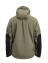

## 1391 Softshell Jacket

### **DESCRIPTION**

Softshell jacket with reinforcement/ contrasts on sleeves and chest pocket. Removable hood, elastic drawstring around opening. Zipped frontpockets and chest pocket on right side. Inside in bird eye knit gives a good moister transport. Delrin zip at front with water repellent zip tape. Jacket is adjustable with elastic cord at bottom hem. Prebent sleeves, adjustable at bottom with velcro-straps. Water column: 3000 mm. Breathability: 3000 g/m² 24h. Shell fabric has a fluorine-free finish. BIONIC-FINISH® DWR-treatment. Certified according Oeko-tex

### **COMPOSITION**

Weight: 260 g/m<sup>2</sup>.

92% Polyester, 8% Elastane, inside in"birdeye knit" 100% Polyester, 260 g/m2. Fabric 2: 100% Nylon Gender: Men